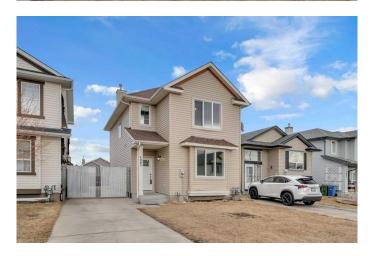

# \$562,500 - 1095 Bridlemeadows Manor Sw, Calgary

MLS® #A2216814

# \$562,500

4 Bedroom, 4.00 Bathroom, 1,568 sqft Residential on 0.09 Acres

Bridlewood, Calgary, Alberta

\*Back on Market\* Welcome to Your Dream Home in Bridlewood! Tucked away on a guiet street in the heart of family-friendly Bridlewood, this stunning 2-story home is ready for you to move in and make memories! As you enter, you'll be impressed by the beautiful plank floors, fresh paint, new carpet, and abundance of natural light pouring in through the large windows. The main level is perfect for relaxing and entertaining, with a versatile front living space, open-concept kitchen, and cozy corner fireplace. The kitchen is equipped with white cabinets, Stainless Steel Appliances, Quartz counter, a walk-in pantry, and ample storage space. A conveniently located 2-piece bathroom completes this level. Upstairs, you'll find three spacious bedrooms, including the luxurious primary suite with a large Walk-in closet and stunning En-suite bathroom featuring a SKYLIGHT and Corner Tub. The fully finished basement boasts a laundry room, additional bedroom, 3-piece bathroom, and a spacious recreation area perfect for family movie nights. Outside, enjoy the expansive deck and huge backyard, ideal for kids to play and with potential to build your dream garage. Recent updates include new pot lights, flooring, kitchen quartz, carpet and fresh paint. Furnace and water heater (2021). Conveniently located near top-rated schools, shopping plazas, and easy access to Stoney trail, this incredible home has everything you need and more! Don't miss out on this amazing opportunity â€"