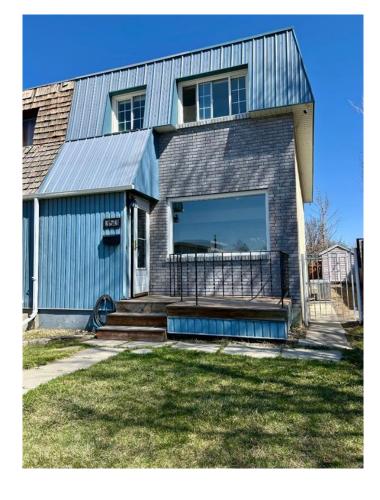

## \$296,900 - 3513 Forestry Avenue S, Lethbridge

MLS® #A2215028

## \$296,900

3 Bedroom, 2.00 Bathroom, 1,028 sqft Residential on 0.07 Acres

Redwood, Lethbridge, Alberta

Come, check out this nicely renovated END UNIT! Three bedrooms up with updated bathroom, a totally updated main floor, including kitchen, layout, cabinets, granite, countertop, paint, and more! You will love the fact that there are no condo fees! You also have a private yard, with extra parking out back! Located in an excellent southside neighbourhood close to many main amenities! Don't forget about the central air conditioning, and a full basement waiting for your finishing touches!