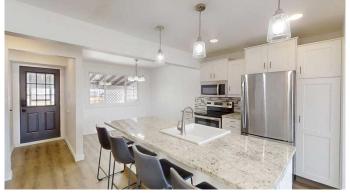

## \$296,900

3 Bedroom, 2.00 Bathroom, 1,028 sqft Residential on 0.07 Acres

Redwood, Lethbridge, Alberta

Come, check out this nicely renovated END UNIT! Three bedrooms up with updated bathroom, a totally updated main floor, including kitchen, layout, cabinets, granite, countertop, paint, and more! You will love the fact that there are no condo fees! You also have a private yard, with extra parking out back! Located in an excellent southside neighbourhood close to many main amenities! Don't forget about the central air conditioning, and a full basement waiting for your finishing touches!