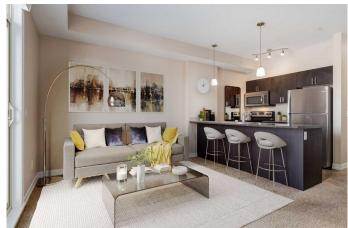

## \$259,900

2 Bedroom, 1.00 Bathroom, 555 sqft Residential on 0.00 Acres

Copperfield, Calgary, Alberta

This incredibly functional and excellently located 2 bed, 1 bath unit in the sought after Symmetry building in the desirable SE community of Copperfield is now available to add to your investment portfolio or as a place to call home. You'II love the open-concept design which seamlessly connects the living and kitchen areas, providing an ideal space for entertaining and everyday relaxing in your space. Enjoy the benefits of in-floor heating throughout. The unit is naturally bright thanks to a large sliding door that leads to the great sized covered balcony where you can sip on your coffee with a good book, eat al fresco (weather permitting) or just soak in the fresh air while watching the sun rise and set. You will feel at home from the moment you walk in due to its great energy, welcoming atmosphere and fresh paint. The hub of this home is the inviting kitchen w/stainless steel appliances and spacious island with lots of counterspace and an eat up bar that overlooks the living space. The primary bedroom is comfortably sized and includes a large closet and makes for a cozy retreat at the end of the day. The 2nd bedroom would lend itself nicely as a guest room, home office, crafts/hobby room or as a space for your yoga practice/peloton/gym equipment or it can simply be another full-time bedroom. The 4-piece bath features a tub/shower combo. In-suite laundry rounds out this units' interior offerings adding an extra layer of convenience and ease to your daily routine. If you're looking for serious value

#### Interior

Interior Features Kitchen Island, Laminate Counters, No Animal Home, Open Floorplan,

Storage

Appliances Dishwasher, Dryer, Electric Stove, Microwave Hood Fan, Refrigerator,

Washer, Window Coverings