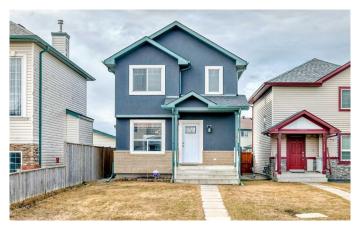

# \$569,900 - 280 Saddlemead Road Ne, Calgary

MLS® #A2214837

# \$569,900

4 Bedroom, 3.00 Bathroom, 1,117 sqft Residential on 0.06 Acres

Saddle Ridge, Calgary, Alberta

Beautiful 4 bedroom home in a quiet street in Saddleridge. The house comes complete with a fully developed basement and a double detached garage. This home is in great condition and some of the recent upgrades include new luxury vinyl plank flooring, new quarts counter in the kitchen, new stucco siding, shingles and a new hot water tank (2022). The basement is fully finished with a 4th bedroom, entertainment area and a full bath. Great location! Just a few minutes away from school, playground, shopping and the Saddleridge C-Train station. House is in good condition!

Year Built 2000

Type Residential

Sub-Type Detached

Style 2 Storey

Status Active

#### **Exterior**

Exterior Features Private Entrance, Private Yard

Lot Description Back Lane, Back Yard, Front Yard, Irregular Lot, Low Maintenance

Landscape

Roof Asphalt Shingle

Construction Stucco, Wood Frame