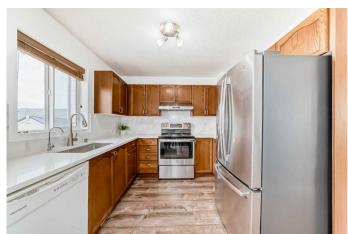

# \$569,900

4 Bedroom, 3.00 Bathroom, 1,117 sqft Residential on 0.06 Acres

Saddle Ridge, Calgary, Alberta

Beautiful 4 bedroom home in a quiet street in Saddleridge. The house comes complete with a fully developed basement and a double detached garage. This home is in great condition and some of the recent upgrades include new luxury vinyl plank flooring, new quarts counter in the kitchen, new stucco siding, shingles and a new hot water tank (2022). The basement is fully finished with a 4th bedroom, entertainment area and a full bath. Great location! Just a few minutes away from school, playground, shopping and the Saddleridge C-Train station. House is in good condition!

#### Interior

Interior Features No Animal Home, No Smoking Home, Open Floorplan, Pantry, Quartz

Counters

Appliances Dishwasher, Dryer, Electric Stove, Garage Control(s), Refrigerator

Heating Forced Air

Cooling None
Has Basement Yes