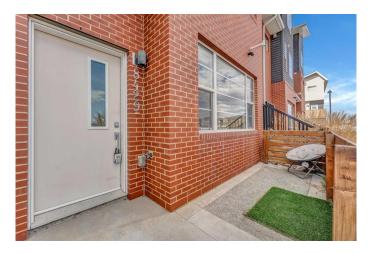

### Exterior

| Exterior Features | Courtyard, Private Entrance |
|-------------------|-----------------------------|
| Lot Description   | Front Yard, Landscaped      |
| Roof              | Asphalt Shingle             |