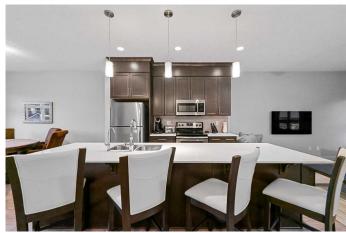

Step inside and experience the open-concept main floor with rich hardwood flooring, designer lighting, and oversized windows that flood the space with natural light. The gourmet kitchen is complete with sparkling white quartz countertops, a central island with seating, stainless steel appliances, and full-height cabinetry â€" perfect for cooking, entertaining, and daily life.