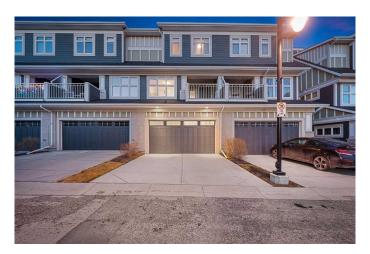

The generous living and dining areas seamlessly flow out onto a west-facing 2nd floor deck with a gas line, while the third-floor primary suite boasts a private east-facing balcony â€" ideal for enjoying morning sunrises with coffee in hand. Central air conditioning keeps things cool in summer, and the attached double car garage with rear-drive access ensures winter convenience.

## **Amenities**

Amenities Trash
Parking Spaces 4

Parking Double Garage Attached, Driveway, Rear Drive, Side By Side

# of Garages 2

#### **Exterior**

Exterior Features Balcony, BBQ gas line, Private Entrance

Lot Description See Remarks
Roof Asphalt Shingle

Construction Brick, Wood Frame

Foundation Poured Concrete