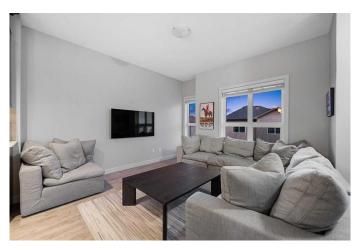

Step inside and experience the open-concept main floor with rich hardwood flooring, designer lighting, and oversized windows that flood the space with natural light. The gourmet kitchen is complete with sparkling white quartz countertops, a central island with seating, stainless steel appliances, and full-height cabinetry â€" perfect for cooking, entertaining, and daily life.

The generous living and dining areas seamlessly flow out onto a west-facing 2nd floor deck with a gas line, while the third-floor primary suite boasts a private east-facing balcony â€" ideal for enjoying morning sunrises with coffee in hand. Central air conditioning keeps things cool in summer, and the attached double car garage with rear-drive access ensures winter convenience.