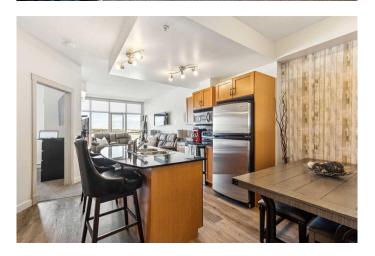

## \$284,000

1 Bedroom, 1.00 Bathroom, 580 sqft Residential on 0.00 Acres

Lake Bonavista, Calgary, Alberta

Rarely do the top floors come available with a city view - what makes them extra special? Check out the windows: floor to ceiling and wall to wall, so If you're looking for a solid investment in both lifestyle and construction, this top-floor home in The Gateway South Centre checks every box. Built entirely with poured concrete walls, ceilings and floors; this home offers maximum privacy, durability, and soundproofingâ€"a rare find in today's condo market. This 1-bedroom + den is intelligently designed with no wasted space, and the open-concept layout paired with 9-foot ceilings gives it a larger-than-life feel across 580 square feet. Upgrades include newly installed vinyl plank barn-board floors in the entry, kitchen, den and bathroom. This home has new carpet in the living and bedroom and was freshly painted in "Winds Breath" by Benjamin Moore, this really sets the tone and feel of this home. The window coverings have been upgraded to roller blinds which compliments the modern aesthetic while filtering the light in the living space and offers blocks out the light in the bedroom (black out blinds). The covered balcony offers a fantastic private view and is complete with a natural gas line for BBQing year-round. The kitchen is fully loaded with stainless steel appliances, granite countertops, sleek black subway tile backsplash, and a pantryâ€"perfect for anyone who likes to cook or entertain. The primary bedroom fits a king-size bed and features a concrete wall between you and your

## Interior

Interior Features Breakfast Bar, Granite Counters, High Ceilings, Kitchen Island, Stone

Counters

Appliances Dishwasher, Electric Stove, Microwave Hood Fan, Refrigerator,

Washer/Dryer, Window Coverings