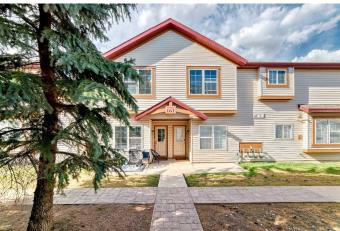

#### \$364,999

2 Bedroom, 1.00 Bathroom, 884 sqft Residential on 0.00 Acres

Panorama Hills, Calgary, Alberta

Welcome to Panatella Landing! This fully renovated corner-unit bungalow in the highly sought-after community of Panorama Hills offers incredible value, comfort, and styleâ€"all on one convenient level. With over \$35,000 in recent upgrades, this home is truly move-in ready and thoughtfully updated throughout. Renovations include: new laminate flooring, refinished kitchen cabinets, updated countertops, modern faucets (2 units), kitchen plumbing, new blinds, baseboards, door and window trims, and a full interior repaint. The open-concept layout creates a bright and welcoming living space, perfect for both relaxing and entertaining. The kitchen features a central island for extra prep space and casual dining, while large windows flood the space with natural light.

# **Community Information**

| Address     | 103, 161 Panatella Landing Nw |
|-------------|-------------------------------|
| Subdivision | Panorama Hills                |
| City        | Calgary                       |
| County      | Calgary                       |
| Province    | Alberta                       |
| Postal Code | T3K0K8                        |
|             |                               |