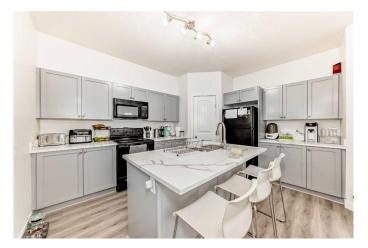

#### \$364,999

2 Bedroom, 1.00 Bathroom, 884 sqft Residential on 0.00 Acres

Panorama Hills, Calgary, Alberta

Welcome to Panatella Landing! This fully renovated corner-unit bungalow in the highly sought-after community of Panorama Hills offers incredible value, comfort, and styleâ€"all on one convenient level. With over \$35,000 in recent upgrades, this home is truly move-in ready and thoughtfully updated throughout. Renovations include: new laminate flooring, refinished kitchen cabinets, updated countertops, modern faucets (2 units), kitchen plumbing, new blinds, baseboards, door and window trims, and a full interior repaint. The open-concept layout creates a bright and welcoming living space, perfect for both relaxing and entertaining. The kitchen features a central island for extra prep space and casual dining, while large windows flood the space with natural light.

## Interior

| Interior Features | Quartz Counters, See Remarks, Tankless Hot Water                    |
|-------------------|---------------------------------------------------------------------|
| Appliances        | Dishwasher, Microwave, Refrigerator, Stove(s), Washer/Dryer, Window |
|                   | Coverings, Tankless Water Heater                                    |
| Heating           | Hot Water                                                           |
| Cooling           | None                                                                |
| Basement          | None                                                                |
|                   |                                                                     |