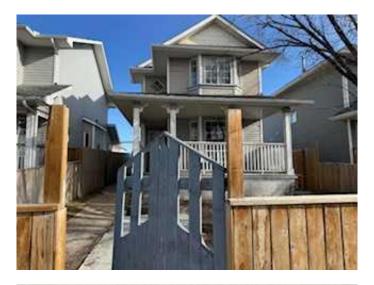

# \$549,900

4 Bedroom, 4.00 Bathroom, 1,243 sqft Residential on 0.08 Acres

Martindale, Calgary, Alberta

Welcome to 46 Martinridge Cres NE, a spacious two-story home in the heart of Martindale, perfect for families or investors. The main floor offers a bright living room, a functional kitchen with quartz countertop, a dining area, and a 2-piece bathroom. Upstairs, you'II find three generously sized bedrooms and a 4-piece bathroom and additional 2 piece Bathroom in master bedroom. The basement features one bedroom, a kitchen, a living area, and a 3-piece bathroom. This home boasts a front yard, a private driveway, and a spacious backyard with a parking pad (parking pad will be constructed soon). Located close to schools, parks, shopping, and public transit, with quick access to major roads like Stoney Trail and McKnight Boulevard, this property is a fantastic opportunity for homeowners or investors.

## **Exterior**

Exterior Features Other

Lot Description Back Lane, Back Yard, Front Yard, Level

Roof Asphalt Shingle

Construction Vinyl Siding, Wood Frame

Foundation Poured Concrete