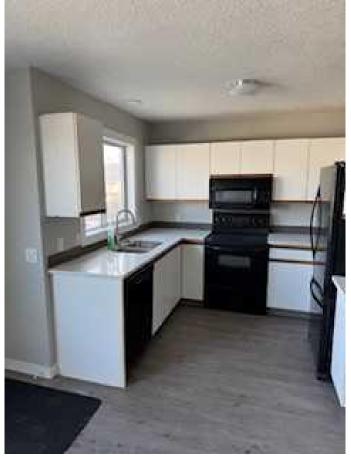

# \$549,900

4 Bedroom, 4.00 Bathroom, 1,243 sqft Residential on 0.08 Acres

Martindale, Calgary, Alberta

Welcome to 46 Martinridge Cres NE, a spacious two-story home in the heart of Martindale, perfect for families or investors. The main floor offers a bright living room, a functional kitchen with quartz countertop, a dining area, and a 2-piece bathroom. Upstairs, you'II find three generously sized bedrooms and a 4-piece bathroom and additional 2 piece Bathroom in master bedroom. The basement features one bedroom, a kitchen, a living area, and a 3-piece bathroom. This home boasts a front yard, a private driveway, and a spacious backyard with a parking pad (parking pad will be constructed soon). Located close to schools, parks, shopping, and public transit, with quick access to major roads like Stoney Trail and McKnight Boulevard, this property is a fantastic opportunity for homeowners or investors.

## Interior

Interior Features Quartz Counters

Appliances Dishwasher, Electric Stove, Range Hood, Refrigerator, Washer/Dryer

Heating Central
Cooling None
Has Basement Yes

nao Basement 105

Basement Finished, Full