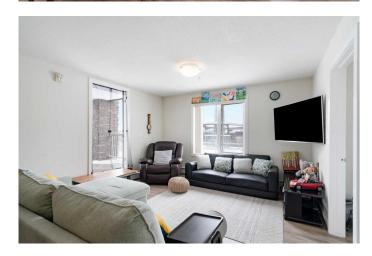

Inside, the open-concept design provides a bright, spacious feel. The master bedroom is a serene retreat, featuring large windows that let in plenty of natural light and a private ensuite bathroom for added luxury. The second bedroom is equally spacious, offering flexible options for guests, family, or an office space. The third bedroom makes the perfect space for a home office, home gym, or an additional guest space.

The kitchen is designed with the modern home chef in mind, boasting sleek stainless steel appliances, a dual undermount sink, stylish backsplash, and tall cabinetry for plenty of storage. Step out onto the large west-facing balcony with built in gas connection for easy summer barbecuingâ€"perfect for enjoying your morning coffee or relaxing in the evening. Additionally, the unit includes a titled heated,