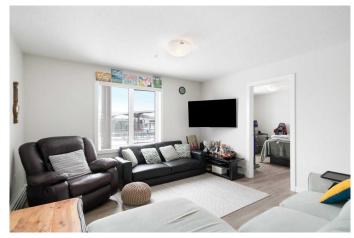

Inside, the open-concept design provides a bright, spacious feel. The master bedroom is a serene retreat, featuring large windows that let in plenty of natural light and a private ensuite bathroom for added luxury. The second bedroom is equally spacious, offering flexible options for guests, family, or an office space. The third bedroom makes the perfect space for a home office, home gym, or an additional guest space.

The kitchen is designed with the modern home chef in mind, boasting sleek stainless steel appliances, a dual undermount sink, stylish backsplash, and tall cabinetry for plenty of storage. Step out onto the large west-facing balcony with built in gas connection for easy summer barbecuingâ€"perfect for enjoying your morning coffee or relaxing in the evening. Additionally, the unit includes a titled heated,