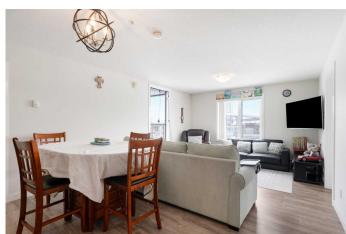

Inside, the open-concept design provides a bright, spacious feel. The master bedroom is a serene retreat, featuring large windows that let in plenty of natural light and a private ensuite bathroom for added luxury. The second bedroom is equally spacious, offering flexible options for guests, family, or an office space. The third bedroom makes the perfect space for a home office, home gym, or an additional guest space.

The kitchen is designed with the modern home chef in mind, boasting sleek stainless steel appliances, a dual undermount sink, stylish backsplash, and tall cabinetry for plenty of storage. Step out onto the large west-facing balcony with built in gas connection for easy summer barbecuingâ€"perfect for enjoying your morning coffee or relaxing in the evening. Additionally, the unit includes a titled heated,