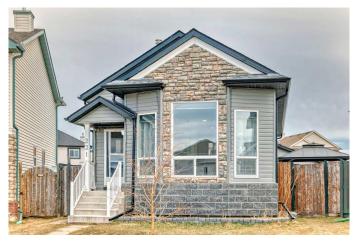

# \$605,000 - 231 Saddlemead Road Ne, Calgary

MLS® #A2208085

## \$605,000

4 Bedroom, 2.00 Bathroom, 1,079 sqft Residential on 0.12 Acres

Saddle Ridge, Calgary, Alberta

**OPEN HOUSE SATURDAY May 24** 12:30-3:30 PM. PRIME LOCATION!!! Discover this beautiful well maintained fully developed 4 split level home in a family friendly community of Saddleridge with a total finished area of 1911 sq ft.. As you enter you will be greeted with a spacious high ceiling living and dining room filled with natural lights. The kitchen offers lots of cabinetry with stainless steel appliances. Head upstairs you will find a beautiful cherry brazilian hardwood flooring, a spacious primary bedroom with another 2 good size bedrooms and main family bathroom with separate tub and shower unit and a cheater door to master bedroom. Third level has a large media room and 3 piece bath and its own separate entrance with R14 ceiling insulation, home theater wiring with PVC conduit includes 1 center & 2 front and TV ready wall with framing. The basement bedroom wall is thermally insulated, the ceiling is thermal and sound proof insulated with a suspended acoustic ceiling. Mechanical room ceiling is foam insulated ceiling joist side wall double R14 thermal insulated and foam insulated. The multi level deck is right outside the dining room perfect for family and friends gatherings. Enjoy the oversized garage with R14 thermal insulation wall and ceiling. There is a swing gate on the left side of the garage for Trailer parking or just extra parking. This also comes with a number of security cameras for your convenience and a double blackout blinds and Christmas lights around the house.