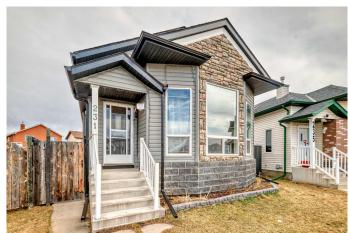

# \$605,000 - 231 Saddlemead Road Ne, Calgary

MLS® #A2208085

## \$605,000

4 Bedroom, 2.00 Bathroom, 1,079 sqft Residential on 0.12 Acres

Saddle Ridge, Calgary, Alberta

**OPEN HOUSE SATURDAY May 24** 12:30-3:30 PM. PRIME LOCATION!!! Discover this beautiful well maintained fully developed 4 split level home in a family friendly community of Saddleridge with a total finished area of 1911 sq ft.. As you enter you will be greeted with a spacious high ceiling living and dining room filled with natural lights. The kitchen offers lots of cabinetry with stainless steel appliances. Head upstairs you will find a beautiful cherry brazilian hardwood flooring, a spacious primary bedroom with another 2 good size bedrooms and main family bathroom with separate tub and shower unit and a cheater door to master bedroom. Third level has a large media room and 3 piece bath and its own separate entrance with R14 ceiling insulation, home theater wiring with PVC conduit includes 1 center & 2 front and TV ready wall with framing. The basement bedroom wall is thermally insulated, the ceiling is thermal and sound proof insulated with a suspended acoustic ceiling. Mechanical room ceiling is foam insulated ceiling joist side wall double R14 thermal insulated and foam insulated. The multi level deck is right outside the dining room perfect for family and friends gatherings. Enjoy the oversized garage with R14 thermal insulation wall and ceiling. There is a swing gate on the left side of the garage for Trailer parking or just extra parking. This also comes with a number of security cameras for your convenience and a double blackout blinds and Christmas lights around the house.