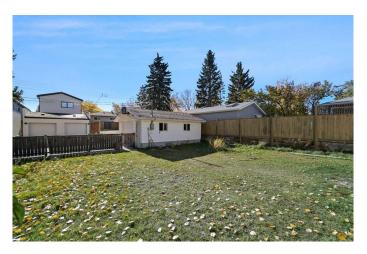

## \$924,000

5 Bedroom, 2.00 Bathroom, 1,016 sqft Residential on 0.14 Acres

Killarney/Glengarry, Calgary, Alberta

Attention Builders & Developers! This is an amazing opportunity to secure a prime redevelopment property in the highly sought-after community of Killarney. Located on a rare cul-de-sac, this expansive 50' x 120' lot offers endless possibilities for new construction. With a desirable south-facing backyard, the property provides the perfect setting for a sun-filled home or multi-unit development. Surrounded by tree-lined streets and close to parks, schools, shopping, and transit, this location is ideal for future homeowners seeking both convenience and charm. This property is being sold for land valueâ€"don't miss your chance to capitalize on this exceptional investment opportunity!

#### **Exterior**

Exterior Features None

Lot Description Back Lane, City Lot Roof Asphalt Shingle

Construction Wood Frame

Foundation Poured Concrete