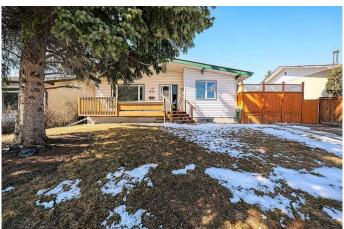

### \$588,000

2 Bedroom, 2.00 Bathroom, 980 sqft Residential on 0.13 Acres

Bonavista Downs, Calgary, Alberta

LOCATED ON A QUIET, MATURE, STREET WITH WEST BACK YARD: THIS HOME FEATURES SPACIOUS MASTER BEDROOM EXPANSION, A DECK OFF THE KITCHEN, FUNCTIONAL LOWER DEVELOPMENT THAT INCLUDES A HUGE RECROOM, A CONVENIENT 3 PIECE BATHROOM, AND STORAGE. RECENT UPGRADES INCLUDE NEWER WINDOWS, VINYL SIDING, SHINGLES, AND A CENTRAL AIR CONDIONING UNIT AND FURNACE IN 2023. OUTSIDE HAS A FRONT DRIVE WAY , A HEATED DOUBLE GARAGE, POURED CONCRETE RV PARKING, ATTACHED DECK, BRICK PATIO, AND PAVED BACK ALLY. JUST A GREAT HOME IN A BEAUTIFUL LOCATION

#### **Exterior**

Exterior Features Private Yard

Lot Description Rectangular Lot Roof Asphalt Shingle

Construction Vinyl Siding

Foundation Poured Concrete