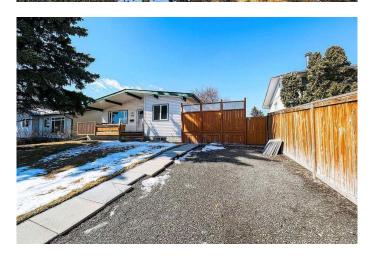

### \$588,000

2 Bedroom, 2.00 Bathroom, 980 sqft Residential on 0.13 Acres

Bonavista Downs, Calgary, Alberta

LOCATED ON A QUIET, MATURE, STREET WITH WEST BACK YARD: THIS HOME FEATURES SPACIOUS MASTER BEDROOM EXPANSION, A DECK OFF THE KITCHEN, FUNCTIONAL LOWER DEVELOPMENT THAT INCLUDES A HUGE RECROOM, A CONVENIENT 3 PIECE BATHROOM, AND STORAGE. RECENT UPGRADES INCLUDE NEWER WINDOWS, VINYL SIDING, SHINGLES, AND A CENTRAL AIR CONDIONING UNIT AND FURNACE IN 2023. OUTSIDE HAS A FRONT DRIVE WAY , A HEATED DOUBLE GARAGE, POURED CONCRETE RV PARKING, ATTACHED DECK, BRICK PATIO, AND PAVED BACK ALLY. JUST A GREAT HOME IN A BEAUTIFUL LOCATION

#### **Amenities**

Parking Spaces 4

Parking Double Garage Detached, RV Access/Parking, Heated Garage, RV

Gated

# of Garages 4