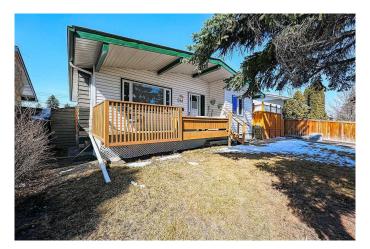

### \$588,000

2 Bedroom, 2.00 Bathroom, 980 sqft Residential on 0.13 Acres

Bonavista Downs, Calgary, Alberta

LOCATED ON A QUIET, MATURE, STREET WITH WEST BACK YARD: THIS HOME FEATURES SPACIOUS MASTER BEDROOM EXPANSION, A DECK OFF THE KITCHEN, FUNCTIONAL LOWER DEVELOPMENT THAT INCLUDES A HUGE RECROOM, A CONVENIENT 3 PIECE BATHROOM, AND STORAGE. RECENT UPGRADES INCLUDE NEWER WINDOWS, VINYL SIDING, SHINGLES, AND A CENTRAL AIR CONDIONING UNIT AND FURNACE IN 2023. OUTSIDE HAS A FRONT DRIVE WAY , A HEATED DOUBLE GARAGE, POURED CONCRETE RV PARKING, ATTACHED DECK, BRICK PATIO, AND PAVED BACK ALLY. JUST A GREAT HOME IN A BEAUTIFUL LOCATION

#### **Exterior**

Exterior Features Private Yard

Lot Description Rectangular Lot Roof Asphalt Shingle

Construction Vinyl Siding

Foundation Poured Concrete