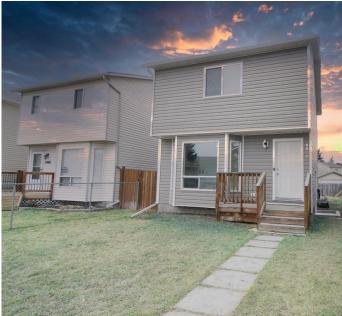

#### \$528,332

3 Bedroom, 2.00 Bathroom, 1,049 sqft Residential on 0.08 Acres

Martindale, Calgary, Alberta

\*\*\*OPEN HOUSE : APRIL 20\*\*\* |SEPARATE ENTRANCE| 2x Kitchens | 2x Living Rooms | TOTAL LIVING SqFt 1386 APPROX.| Featuring a fully developed basement with full kitchen, convenient 3-pc bathroom, a spacious rec room, a den, â€"perfect for family gatherings or extra living space! Upstairs offers 3 bright bedrooms and a modern 4-pc bath. Beautifully updated throughout with fresh paint, new lighting fixtures, and brand-new appliances. Enjoy a large backyard plus a fully fenced front yard, ideal for entertaining and family fun. Prime location near Dashmesh Culture Centre, YMCA, Genesis Centre, and Calgary Public Library.

## Exterior

| Exterior Features | Garden, Private Entrance      |
|-------------------|-------------------------------|
| Lot Description   | Back Lane, Back Yard          |
| Roof              | Asphalt Shingle               |
| Construction      | Vinyl Siding                  |
| Foundation        | Poured Concrete, Brick/Mortar |