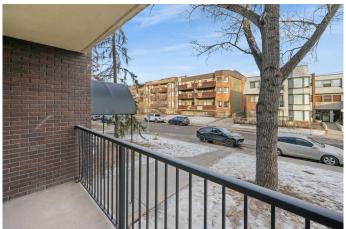

## \$179,900

1 Bedroom, 1.00 Bathroom, 501 sqft Residential on 0.00 Acres

Windsor Park, Calgary, Alberta

Walking Distance to Chinook Mall | Easy Transit Access | 1 Bedroom | 1 Bathroom | 2nd Level Apartment | Balcony | Assigned Parking Stall | Common Area Laundry. This 1 bed 1 bath apartment is a great property for a first time home buyer or investor! A 10 minute walk to CF Chinook Centre, bus and train transit! This apartment is centrally located making it easy to get to any part of the city! This 2nd floor unit is North facing with a private balcony to enjoy in the summer months. The open floor plan living and dining space is great for natural light. The kitchen is finished with laminate countertops, wood cabinets and white appliances. The bedroom has closet storage. Across from the bedroom is a 4pc bath with an extended vanity. The unit is in a secure entry building with a common area card operated laundry. The low condo fee includes heat water, trash, parking and professional management. Hurry and book your showing today!

## **Exterior**

Exterior Features Balcony, Lighting Construction Brick, Concrete