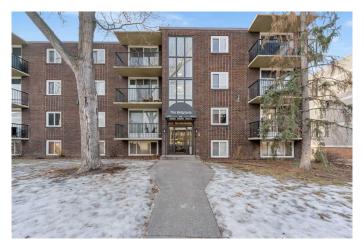

# \$179,900 - 204, 635 57 Avenue Sw, Calgary

MLS® #A2205572

## \$179,900

1 Bedroom, 1.00 Bathroom, 501 sqft Residential on 0.00 Acres

Windsor Park, Calgary, Alberta

Walking Distance to Chinook Mall | Easy Transit Access | 1 Bedroom | 1 Bathroom | 2nd Level Apartment | Balcony | Assigned Parking Stall | Common Area Laundry. This 1 bed 1 bath apartment is a great property for a first time home buyer or investor! A 10 minute walk to CF Chinook Centre, bus and train transit! This apartment is centrally located making it easy to get to any part of the city! This 2nd floor unit is North facing with a private balcony to enjoy in the summer months. The open floor plan living and dining space is great for natural light. The kitchen is finished with laminate countertops, wood cabinets and white appliances. The bedroom has closet storage. Across from the bedroom is a 4pc bath with an extended vanity. The unit is in a secure entry building with a common area card operated laundry. The low condo fee includes heat water, trash, parking and professional management. Hurry and book your showing today!

Built in 1969