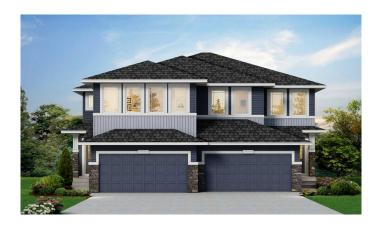

# \$678,900 - 249 Chelsea Court, Chestermere

MLS® #A2200045

## \$678,900

4 Bedroom, 3.00 Bathroom, 2,100 sqft Residential on 0.08 Acres

Chelsea\_CH, Chestermere, Alberta

Welcome to the Caspian, a stunning home featuring a spacious, open-concept design. The kitchen boasts sleek stainless steel appliances, a chimney hoodfan, and a gas range, complemented by a convenient walkthrough pantry with a french door. The main floor offers a versatile flex room, while the great room is highlighted by an electric fireplace, creating a cozy atmosphere. Step outside to the rear deck with a BBQ gas line, perfect for outdoor entertaining. Upstairs, you'll find a vaulted bonus room with additional windows throughout, filling the space with natural light. A side entrance and 9' basement ceilings complete this beautiful home. Photos are representative.

Type Residential

Sub-Type Semi Detached

Style 2 Storey, Side by Side

Status Active