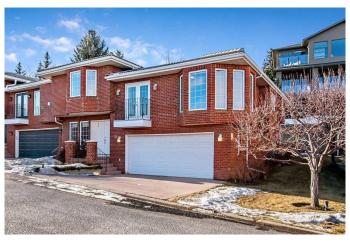

# \$714,900 - 13 Prominence Path Sw, Calgary

MLS® #A2197616

### \$714,900

2 Bedroom, 3.00 Bathroom, 1,924 sqft Residential on 0.10 Acres

Patterson, Calgary, Alberta

Located in the highly sought-after Condo Development, The Mansions at Prominence Point, this charming 2-bedroom, 3-bathroom home offers a spacious and well-designed layout perfect for modern living. Nestled in the desirable neighborhood of Patterson, this home boasts over 2,600 square feet of developed living space, providing ample room for comfort and entertaining. Main Level: The open-concept main floor is flooded with natural light, creating a bright and inviting atmosphere. It features a cozy living room with a gas fireplace, a large dining area perfect for family gatherings, and a well-equipped kitchen with plenty of cabinet space, a pantry, and expansive countertops for all your culinary needs. Upper Level: The upper level includes a spacious primary bedroom complete with a five-piece ensuite bathroom and a generous walk-in closet. An additional bedroom with built-in closet shelving and a four-piece bathroom provide space for guests or family members. Lower Level: The fully developed lower level offers a large rec room/family room, a designated laundry area with additional storage, and a convenient two-piece bathroom. This level also provides access to the double attached garage, adding extra convenience. Prime Location: Situated in an optimal location, this home is just a 20-minute commute to downtown, with easy access to Stoney Trail (5 minutes), the West Springs amenities (5 minutes), Edworthy Park and the Bow River (10 minutes), and Westhills (15

#### **Exterior**

Exterior Features Lighting, Rain Gutters

Lot Description Landscaped, Lawn

Roof Clay Tile

Construction Brick, Wood Frame

Foundation Poured Concrete