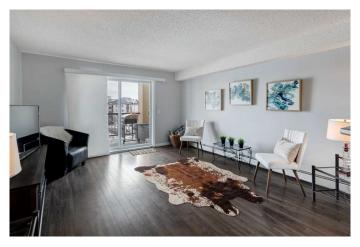

## \$249,900

2 Bedroom, 1.00 Bathroom, 830 sqft Residential on 0.02 Acres

Downtown., Airdrie, Alberta

\*\*\*\*New Price\*\*\*\* This TOP FLOOR unit w/TITLED, UNDERGROUND PARKING is being offered for sale by its long term owner. This home has been lovingly cared for & is now ready for someone new to make it home, or perhaps turn it into an investment property. This is a very popular style in the complex because of the layout - there is ample storage, a dedicated laundry room, generous kitchen & SPACE FOR A DINING TABLE IF DESIRED. The current owner has taken out all of the carpet and replaced it w/laminate flooring. There are 2 bedrooms & the 4 pc bath is a good size. All of the appliances are included in this home, inc washer and dryer. The heated, underground parking is kept clean & maintained. This is one of the rare complexes where your condo fees include ALL UTILITIES, even ELECTRICAL. Outside find a sunny SOUTH DECK facing the pond. This one is worth a look!