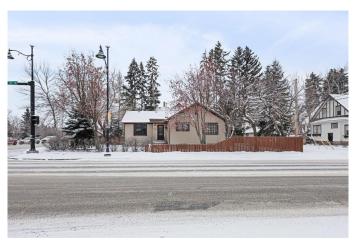

#### \$899,000

2 Bedroom, 1.00 Bathroom, 1,160 sqft Residential on 0.12 Acres

Elbow Park, Calgary, Alberta

Situated on a prime 50' x 100' corner lot across from the Elbow River, this property offers an unparalleled location with shopping, dining, and recreation just steps away. Whether you're looking for a move-in-ready home, a rental investment, or the perfect place to build your dream residence, this opportunity is one you won't want to miss.

The existing renovated bungalow is solid and comfortable, making it an excellent option for immediate occupancy or as a revenue property while you plan your future build. Nestled within walking distance to the trendy Mission district, scenic walking paths, lush gardens, and the exclusive Glencoe Club (just one block away), this location embodies the best of urban living while staying connected to nature.

## **Essential Information**

| MLS® #         | A2195917    |
|----------------|-------------|
| Price          | \$899,000   |
| Bedrooms       | 2           |
| Bathrooms      | 1.00        |
| Full Baths     | 1           |
| Square Footage | 1,160       |
| Acres          | 0.12        |
| Year Built     | 1944        |
| Туре           | Residential |
| Sub-Type       | Detached    |
| Style          | Bungalow    |
| Status         | Active      |