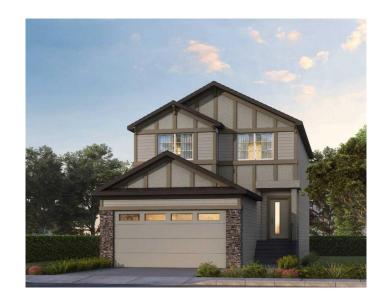

## \$793,000

4 Bedroom, 3.00 Bathroom, 2,177 sqft Residential on 0.08 Acres

Heartland, Cochrane, Alberta

This stunning two-story home features an open floor plan, offering spacious bedrooms and a versatile bonus room. The master bedroom includes a luxurious full shower, while the gourmet kitchen is perfect for entertaining guests. A beautiful space that combines style and functionality for modern living. Photos are representative.