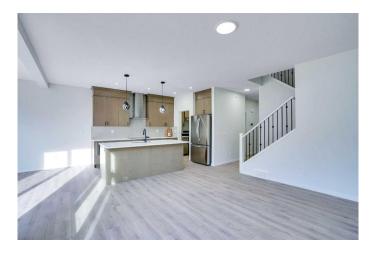

# \$769,000

3 Bedroom, 4.00 Bathroom, 2,079 sqft Residential on 0.08 Acres

Glacier Ridge, Calgary, Alberta

GORGEOUS 2079 SQUARE FEET BRAND NEW HOME, DETACHED HOME WITH DOUBLE ATTACHED GARAGE, MAIN FLOOR HAS DEN, SPACIOUS GREAT ROOM WITH ELECTRIC FIRE PLACE, BEAUTIFUL KITCHEN WITH BUILT IN APPLIANCES, SPICE KITCHEN WITH GAS STOVE, UPPER FLOOR HAS THREE GOOD SIZE BEDROOMS, TWO MASTER BEDROOMS WITH ENSUITES, NICE BONUS ROOM, TOTAL 3.5 BATHS IN THIS BEAUTIFUL HOME. GREAT LOCATION WHICH IS CLOSE TO AMENITIES. SHOWS BEAUTIFUL. A MUSE SEE!

## Interior

Interior Features Granite Counters, No Animal Home, No Smoking Home, Open

Floorplan, See Remarks

Dishwasher, Microwave, Refrigerator, Dryer, Electric Range, Garage **Appliances** 

Control(s), Gas Range, Washer