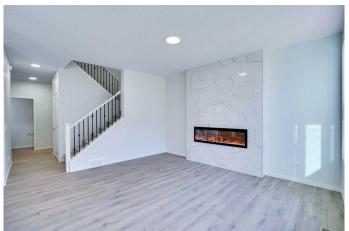

# \$769,000

3 Bedroom, 4.00 Bathroom, 2,079 sqft Residential on 0.08 Acres

Glacier Ridge, Calgary, Alberta

GORGEOUS 2079 SQUARE FEET BRAND NEW HOME, DETACHED HOME WITH DOUBLE ATTACHED GARAGE, MAIN FLOOR HAS DEN, SPACIOUS GREAT ROOM WITH ELECTRIC FIRE PLACE, BEAUTIFUL KITCHEN WITH BUILT IN APPLIANCES, SPICE KITCHEN WITH GAS STOVE, UPPER FLOOR HAS THREE GOOD SIZE BEDROOMS, TWO MASTER BEDROOMS WITH ENSUITES, NICE BONUS ROOM, TOTAL 3.5 BATHS IN THIS BEAUTIFUL HOME. GREAT LOCATION WHICH IS CLOSE TO AMENITIES. SHOWS BEAUTIFUL. A MUSE SEE!

## Interior

Interior Features Granite Counters, No Animal Home, No Smoking Home, Open

Floorplan, See Remarks

Dishwasher, Microwave, Refrigerator, Dryer, Electric Range, Garage **Appliances** 

Control(s), Gas Range, Washer

Forced Air, Natural Gas Heating

Cooling None Fireplace Yes # of Fireplaces 1

**Fireplaces** Electric, Living Room

Has Basement Yes

Basement Full, Unfinished