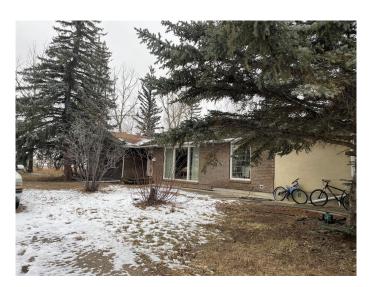

## \$2,500,000

4 Bedroom, 4.00 Bathroom, 1,793 sqft Residential on 60.00 Acres

West Lethbridge Employment Centre Industrial, Lethbridge, Alberta

Investors, Developers, Interested parties… Do not sleep on this parcel. Located in the future West Lethbridge Employment Center district, this prime 60 Acres is up for SALE! As the property currently sits, it is being used as a rural residence. There is a sprawling bungalow (home needs TLC) located on the land as well as a functional pool for endless summer enjoyment, as well as some out buildings and more. The real value of this property though is in its future use and designation of Business Industrial (see p. 28 of the WLEC PDF). As stated in the document, "Land uses that are considered appropriate for this area include offices, business support services, vehicle sales and rentals, storage, and household repair services. This is similar to what is currently seen in the W.T Hill Business park on the east side of the city.― (Casino area). For further information please contact your favourite realtor!

Built in 1973

#### **Essential Information**

MLS® # A2189928 Price \$2,500,000

Bedrooms 4

Bathrooms 4.00

Full Baths 3
Half Baths 1

Square Footage 1,793 Acres 60.00 Year Built 1973

Type Residential Sub-Type Detached

Style Bungalow, Acreage with Residence