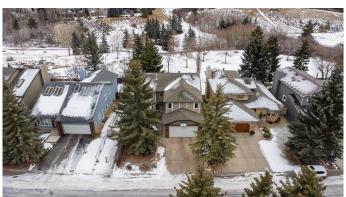

### \$968,800

6 Bedroom, 4.00 Bathroom, 2,267 sqft Residential on 0.12 Acres

Edgemont, Calgary, Alberta

LOCATION! LOCATION! Welcome to this inviting Two-Storey Home backing onto a serene Ravine, located in the sought-after, mature neighborhood of Edgemont. Walking distance to Tom Baines Junior High School and and Superstore, as well as nearby shops and businesses. A Boasting 4+2 Bedrooms, 3.5 Baths, and over 3,100 sq. ft. of developed living space, this home is a true gem for families and nature lovers alike. Step into the Foyer with soaring 16'8― ceilings. The spacious and sunny Living Room, highlighted by a 15-ft Vaulted Ceiling and a cozy wood-burning fireplace, flows seamlessly into the large Dining Room, perfect for hosting gatherings. Hardwood flooring throughout the main level (except the Den). The heart of the home, the Kitchen, is a chef's dream with its center island, Granite countertops, stainless steel appliances, and a built-In cabinet with a wine rack. The bright Breakfast Nook opens directly onto the east-facing Deck, making it an ideal spot to savor your morning coffee while soaking in the sunshine.

Outdoors, you'II love the Sunny East-Facing Backyard, which is fully Landscaped, Treed, Fenced, and features both a Deck and a Patioâ€"perfect for entertaining or relaxing. A gate from the backyard leads directly to the Ravine and Walking Paths, allowing you to enjoy nature right at your doorstep.