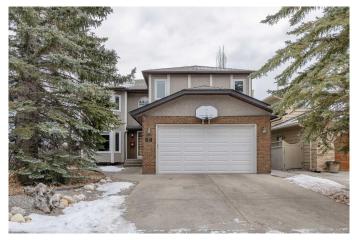

# **\$968,800 - 40 Edgepark Way Nw, Calgary**

MLS® #A2185717

### \$968,800

6 Bedroom, 4.00 Bathroom, 2,267 sqft Residential on 0.12 Acres

Edgemont, Calgary, Alberta

LOCATION! LOCATION! Welcome to this inviting Two-Storey Home backing onto a serene Ravine, located in the sought-after, mature neighborhood of Edgemont. Walking distance to Tom Baines Junior High School and and Superstore, as well as nearby shops and businesses. A Boasting 4+2 Bedrooms, 3.5 Baths, and over 3,100 sq. ft. of developed living space, this home is a true gem for families and nature lovers alike. Step into the Foyer with soaring 16'8― ceilings. The spacious and sunny Living Room, highlighted by a 15-ft Vaulted Ceiling and a cozy wood-burning fireplace, flows seamlessly into the large Dining Room, perfect for hosting gatherings. Hardwood flooring throughout the main level (except the Den). The heart of the home, the Kitchen, is a chef's dream with its center island, Granite countertops, stainless steel appliances, and a built-In cabinet with a wine rack. The bright Breakfast Nook opens directly onto the east-facing Deck, making it an ideal spot to savor your morning coffee while soaking in the sunshine.

#### **Amenities**

Parking Spaces 2

Parking Heated Garage, Double Garage Attached, Insulated

# of Garages 2