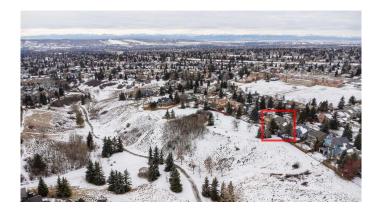

### \$968,800

6 Bedroom, 4.00 Bathroom, 2,267 sqft Residential on 0.12 Acres

Edgemont, Calgary, Alberta

LOCATION! LOCATION! Welcome to this inviting Two-Storey Home backing onto a serene Ravine, located in the sought-after, mature neighborhood of Edgemont. Walking distance to Tom Baines Junior High School and and Superstore, as well as nearby shops and businesses. A Boasting 4+2 Bedrooms, 3.5 Baths, and over 3,100 sq. ft. of developed living space, this home is a true gem for families and nature lovers alike. Step into the Foyer with soaring 16'8― ceilings. The spacious and sunny Living Room, highlighted by a 15-ft Vaulted Ceiling and a cozy wood-burning fireplace, flows seamlessly into the large Dining Room, perfect for hosting gatherings. Hardwood flooring throughout the main level (except the Den). The heart of the home, the Kitchen, is a chef's dream with its center island, Granite countertops, stainless steel appliances, and a built-In cabinet with a wine rack. The bright Breakfast Nook opens directly onto the east-facing Deck, making it an ideal spot to savor your morning coffee while soaking in the sunshine.

Outdoors, you'II love the Sunny East-Facing Backyard, which is fully Landscaped, Treed, Fenced, and features both a Deck and a Patioâ€"perfect for entertaining or relaxing. A gate from the backyard leads directly to the Ravine and Walking Paths, allowing you to enjoy nature right at your doorstep.