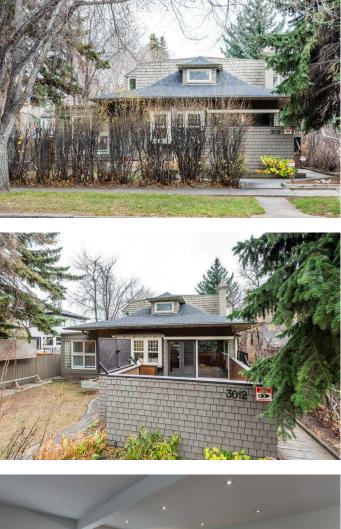

#### \$1,650,000

4 Bedroom, 4.00 Bathroom, 2,662 sqft Residential on 0.14 Acres

Elbow Park, Calgary, Alberta

Nestled on a picturesque tree-lined street just steps from the Glencoe Club, this charming 2-storey home offers 2,661 sq ft of spacious living. Featuring 3+1 bedrooms and 3.5 bathrooms, the open-concept main floor welcomes you with a wall of windows leading to a west-facing patio perfect for entertaining. The main level includes a generous living and dining area, a cozy family room, and an open kitchen with a center island. The master suite features a sitting area large walk in closet and a 5-piece ensuite with dual sinks. The fully finished basement includes a triple-safe waterproofing system for added peace of mind. Outside, enjoy a double detached garage and easy access to a paved lane. Located just half a block from scenic river pathways, parks, and minutes from downtown, this home is close to top schools like Western Canada, William Reid, and Earl Grey.

Built in 1926

# **Community Information**

| Address     | 3012 7 Street Sw |
|-------------|------------------|
| Subdivision | Elbow Park       |
| City        | Calgary          |
| County      | Calgary          |
| Province    | Alberta          |
| Postal Code | T2T 2X5          |

#### Exterior

| Exterior Features | Private Yard                                         |
|-------------------|------------------------------------------------------|
| Lot Description   | Back Lane, Landscaped, Level, Rectangular Lot, Treed |
| Roof              | Asphalt Shingle                                      |
| Construction      | Wood Frame, Wood Siding                              |
| Foundation        | Poured Concrete                                      |