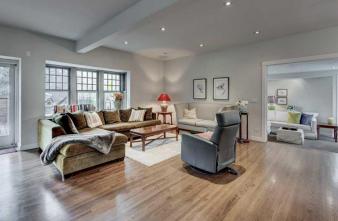

#### \$1,650,000

4 Bedroom, 4.00 Bathroom, 2,662 sqft Residential on 0.14 Acres

Elbow Park, Calgary, Alberta

Nestled on a picturesque tree-lined street just steps from the Glencoe Club, this charming 2-storey home offers 2,661 sq ft of spacious living. Featuring 3+1 bedrooms and 3.5 bathrooms, the open-concept main floor welcomes you with a wall of windows leading to a west-facing patio perfect for entertaining. The main level includes a generous living and dining area, a cozy family room, and an open kitchen with a center island. The master suite features a sitting area large walk in closet and a 5-piece ensuite with dual sinks. The fully finished basement includes a triple-safe waterproofing system for added peace of mind. Outside, enjoy a double detached garage and easy access to a paved lane. Located just half a block from scenic river pathways, parks, and minutes from downtown, this home is close to top schools like Western Canada, William Reid, and Earl Grey.

## Interior

| Interior Features | Skylight(s)                                                                                       |
|-------------------|---------------------------------------------------------------------------------------------------|
| Appliances        | Dishwasher, Dryer, Electric Stove, Garage Control(s), Microwave, Refrigerator, Range Hood, Washer |
| Heating           | Forced Air, Natural Gas                                                                           |
| Cooling           | None                                                                                              |
| Has Basement      | Yes                                                                                               |
| Basement          | Finished, Full                                                                                    |