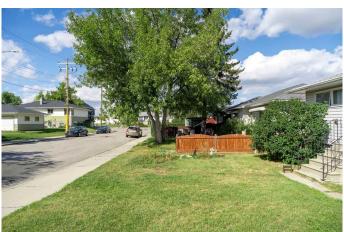

#### **Exterior**

Exterior Features Private Yard

Lot Description Back Lane, Back Yard, City Lot, Front Yard, Gentle Sloping, Rectangular

Lot, Sloped Down

Roof Asphalt Shingle

Construction Vinyl Siding, Wood Frame