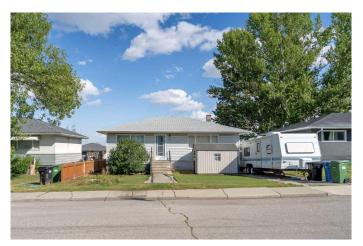

## \$829,000

3 Bedroom, 2.00 Bathroom, 890 sqft Residential on 0.15 Acres

Highland Park, Calgary, Alberta

Hello, Gorgeous! Prime Development
Opportunity in Highland Park, Calgary! This
R-CG zoned 50' x 130' lot (100' x 130' if purchased with 4416 Centre A St
NE) is ideal for developers, offering the potential for up to 9 units. Located on a sloped lot, potential for walk-out basements, and backing onto a lane, it's set in a growing community near the future Green Line LRT.
Enjoy easy access to downtown, parks, top schools, and transit. This flexible zoning allows for a range of builds, from townhomes to infills.
Don't miss this chance to invest in an area with strong growth potential! Combined Price:
\$1.9M (with MLS #A2166292)

#### **Exterior**

Exterior Features Private Yard

Lot Description Back Lane, Back Yard, City Lot, Front Yard, Gentle Sloping, Rectangular

Lot, Sloped Down

Roof Asphalt Shingle

Construction Vinyl Siding, Wood Frame