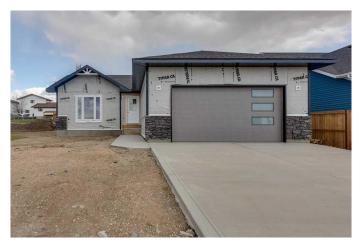

## \$479,900

4 Bedroom, 3.00 Bathroom, 1,408 sqft Residential on 0.17 Acres

NONE, Trochu, Alberta

Another stunning home by C Reeds Construction Ltd. is sure to please. This spacious plan has 4 large bedrooms and 3 full bathrooms, main floor laundry room, deck off the kitchen for entertaining, double attached front drive garage and concrete driveway. Large L shaped games/family room down, everyone can enjoy this home. The yard with be complete with sod over top soil and in a new subdivision with quick access to schools, shopping, rec facilities and more. Photo's are the home under construction and samples of his previous custom builds. In progress photo's to show the openness of this floor plan. Includes 6 appliances, comes with Alberta New Home Warranty.

#### **Exterior**

Exterior Features Other

Lot Description Back Lane, Back Yard, Gentle Sloping, Rectangular Lot, Street Lighting

Roof Asphalt Shingle

Construction Vinyl Siding, Wood Frame

Foundation Poured Concrete