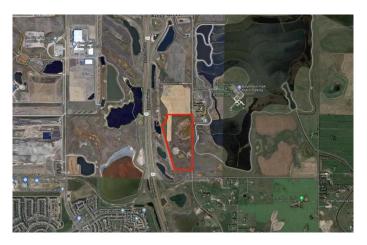

#### \$7,845,000

0 Bedroom, 0.00 Bathroom, Commercial on 52.35 Acres

Shepard Industrial, Calgary, Alberta

Excellent investment opportunity with 52.34 acres of S - FUD { future urban development } land in SE Calgary . This property is just north down the road from Hotchkiss development and across the road from Ralf Klein park . The new ring road borders the west side of the property while 84 street borders the east boundary . This property also sits on the north boundary of the up and coming 130 th avenue overpass .A perfect strategic location with lots of possibilities .There are signs at the north end and at the gate near the south end of the property .

#### **Community Information**

| Address     | 13515 84 Street Se |
|-------------|--------------------|
| Subdivision | Shepard Industrial |
| City        | Calgary            |
| County      | Calgary            |
| Province    | Alberta            |
| Postal Code | T3S 0A6            |