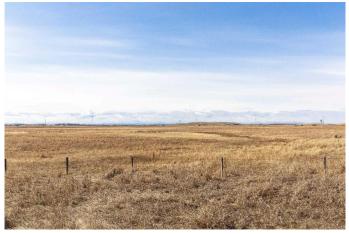

#### \$7,845,000

0 Bedroom, 0.00 Bathroom, Commercial on 52.35 Acres

Shepard Industrial, Calgary, Alberta

Excellent investment opportunity with 52.34 acres of S - FUD { future urban development } land in SE Calgary . This property is just north down the road from Hotchkiss development and across the road from Ralf Klein park . The new ring road borders the west side of the property while 84 street borders the east boundary . This property also sits on the north boundary of the up and coming 130 th avenue overpass .A perfect strategic location with lots of possibilities .There are signs at the north end and at the gate near the south end of the property .